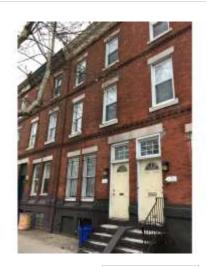

The Pine Street red brick row houses on the north side are high-style late-Victorian structures with neo-Grec elements (see Figure 7). All have arched stone lintels over doors and windows with ornate incised carving. The cornices are heavily bracketed. Several front doors attest to an arched two-panel style door (Figure 15).

floors. All the rowhouses on Pine and Baltimore had brackets with finials separating the individual homes, and on Baltimore Avenue, a brick pier between every pair of homes. All of the rowhouses are mirrored pairs, i.e. the front doors are paired, as can be seen in Figure 7.

Figure 15. 3907 Pine Street. This is a typical rowhouse on the north side of Pine Street except that the other half of the building has been removed to make room for a pedestrian park. The 1895 Bromley map shows a semi-detached building, with a residence adjacent to the east of 3907 Pine Street and 17 units total.