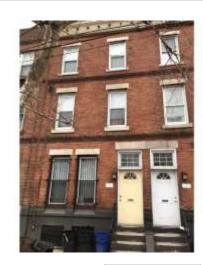

#### Architectural Characteristics of Drexel-Govett Historic District

The Delancey Street brick rowhouses are in the Second Empire style (Figure 6). Most distinctively are the mansard roofs on the houses. A few existing roof materials suggest that they were originally roofed with fishscale slate (Figure 14). The third floor windows in the mansards are pedimented with brackets, and the wood cornices are incised with decorative star shapes. All windows and doors have stone sills and lintels, and where original trim can be seen, it is carved with consoles. Front doors had transoms, but it does not appear that any original windows or doors remain. Nearly all the houses presently have shutters, but it is clear from the variety that most have been replaced or added later. The shutter hinges appear to be original and intact.

Figure 14. 3922 Delancey Street. This is a typical rowhouse with the original slate roof and the decorated cornice. The window sizes have not been changed although all the windows on this street have been replaced.