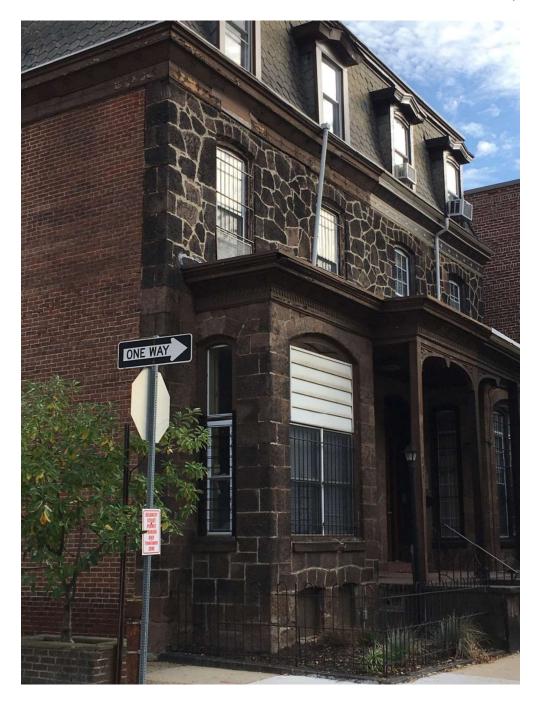

The twin buildings at 301 and 303 S. 40<sup>th</sup> Street (Figure 12) are also designed in the Second Empire style but constructed of fieldstone rather than the rowhouse brick. They have a similar cutwork pattern in the cornice trim, but the doors and windows have arched lintels.

Two semi-detached structures, 3949-51 and 3953-55, on the 3900 block of Baltimore Avenue, attributed to Samuel Sloan (1865)<sup>10</sup>, are Second Empire, built of stone (Figure 10), similar to the corner twin buildings at 401 and 403 S. 40<sup>th</sup> Street.