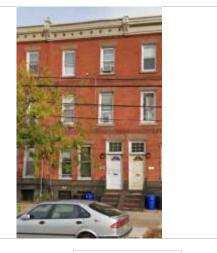

Figure 12. 301 and 303  $40^{th}$  Street (southeast corner of  $40^{th}$  and Delancey Streets).

Figure 13. 3913 Baltimore Avenue (northwest corner of  $39^{th}$  Street Park and Baltimore Avenue). This is a typical rowhouse except that it is not attached to the row.