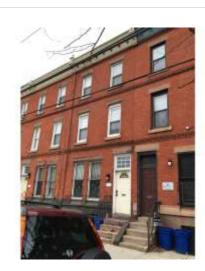

#### Notes:

Wrought iron gate between 3917 and 3919. Cornice missing decorative elements. Decorative metal grilles at basement windows.

Classification: Contributing

Survey Date:

|                                                  | Address: | 3921 Baltimore Avenue |            |
|--------------------------------------------------|----------|-----------------------|------------|
| Listed on National Register:                     | Yes      | OPA Number:           | 271125900  |
| Individually Listed on<br>Philadelphia Register: | No       | Base Reg. Number:     | 020S100088 |

#### Historical Data

Hist. Resource Type: Rowhouse **Historic Function:** Private Residence

Address.

Year Built: 1883 Architect: G. W. and W. D. Hewitt,

attributed

Anthony J. Drexel Developer:

Builder: