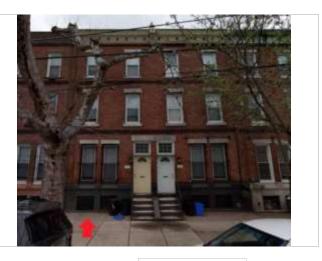

The rowhouses built by Drexel on the south side of Pine and the north side of Baltimore are in the Queen Anne style. Their distinctive features include decorative metal cornices, three decorative brick courses delineating the floors (Figures 8 and 9), flat stone lintels and sills on doors and windows, carved wood frames around doors and windows, stone basements up to about 4 feet, decorative ironwork over the basement windows, and transoms over the front doors. Some of the details are similar between the two streets, but other features are different, probably reflecting a slightly more ostentatious façade on Baltimore Avenue than on Pine Street. Notice in Figure 17 the larger brick courses delineating the floors on the Baltimore Avenue houses; curiously at 3937 and 3939 the two patterns were reversed on first and second

floors. All the rowhouses on Pine and Baltimore had brackets with finials separating the individual homes, and on Baltimore Avenue, a brick pier between every pair of homes. All of the rowhouses are mirrored pairs, i.e. the front doors are paired, as can be seen in Figure 7.