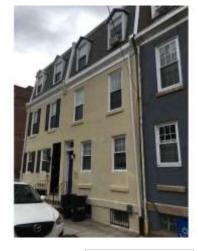

Address: 3913 Baltimore Avenue **OPA Number:** Listed on National Register: Yes 271125500 **Individually Listed on** 020S100056 No Base Reg. Number: Philadelphia Register:

#### **Historical Data**

**Detached Dwelling** Hist. Resource Type: **Historic Function:** 

Private Residence

Year Built: 1883 Architect: G. W. and W. D. Hewitt,

attributed

Anthony J. Drexel Developer:

Builder:

#### **Physical Description**

Style: Queen Anne Stories: Bays: 2 Foundation: Stone **Exterior Walls:** Brick Roof: Flat; tar paper Windows: Non-historic- other Non-historic- vinyl Doors: **Other Materials:** 

#### Notes:

Door slab replaced, but retains historic transom and surround. Glass block at basement windows. Upper-story windows have storms. Original cornice and finial remain. Wrought iron gate between 3913 and 3915.