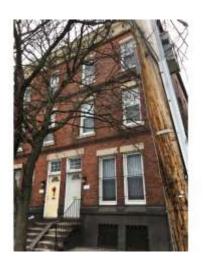

Address: 3913 Baltimore Avenue **OPA Number:** Listed on National Register: Yes 271125500 **Individually Listed on** 020S100056 No Base Reg. Number: Philadelphia Register:

#### **Historical Data**

**Detached Dwelling** Hist. Resource Type: **Historic Function:** 

Private Residence

Year Built: 1883 Architect: G. W. and W. D. Hewitt,

attributed

Anthony J. Drexel Developer:

Builder:

#### References:

Listed in Drexel Development National Register Historic District and West Philadelphia Streetcar Suburb National Register Historic District.

#### **Physical Description**

Style: Queen Anne Stories: Bays: 2 Foundation: Stone **Exterior Walls:** Brick Roof: Flat; tar paper Windows: Non-historic- other Non-historic- vinyl Doors: **Other Materials:** 

Resource Type: **Detached Dwelling Current Function:** Private Residence

**Subfunction:** 

Additions/Alterations:

Ancillary:

Sidewalk Material:

Site Features: Wrought iron gate

Concrete

#### Notes:

Door slab replaced, but retains historic transom and surround. Glass block at basement windows. Upper-story windows have storms. Original cornice and finial remain. Wrought iron gate between 3913 and 3915.

Classification: Contributing

Survey Date:

Address: 3915 Baltimore Avenue **OPA Number:** Listed on National Register: Yes 271125600 **Individually Listed on** 020S100091 No Base Reg. Number: Philadelphia Register: