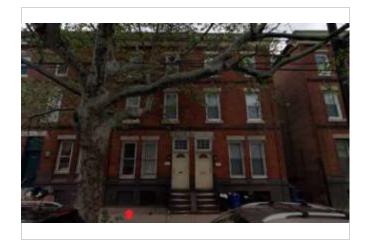

#### Architectural Characteristics of Drexel-Govett Historic District

The Delancey Street brick rowhouses are in the Second Empire style (Figure 6). Most distinctively are the mansard roofs on the houses. A few existing roof materials suggest that they were originally roofed with fishscale slate (Figure 14). The third floor windows in the mansards are pedimented with brackets, and the wood cornices are incised with decorative star shapes. All windows and doors have stone sills and lintels, and where original trim can be seen, it is carved with consoles. Front doors had transoms, but it does not appear that any original windows or doors remain. Nearly all the houses presently have shutters, but it is clear from the variety that most have been replaced or added later. The shutter hinges appear to be original and intact.

Figure 14. 3922 Delancey Street. This is a typical rowhouse with the original slate roof and the decorated cornice. The window sizes have not been changed although all the windows on this street have been replaced.