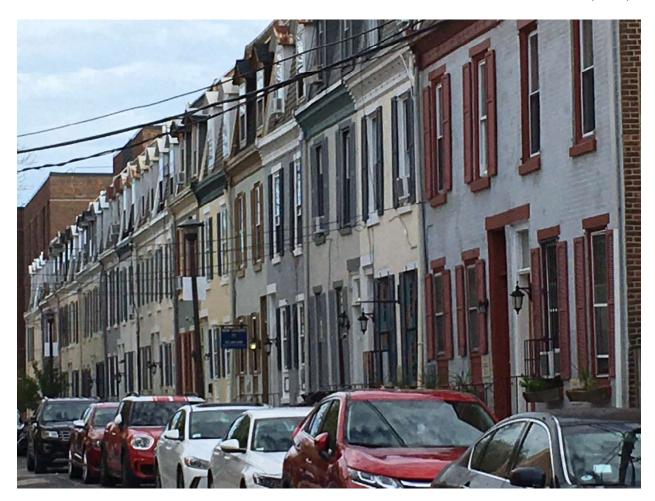

The rowhouses built by Drexel on the south side of Pine and the north side of Baltimore are in the Queen Anne style. Their distinctive features include decorative metal cornices, three decorative brick courses delineating the floors (Figures 8 and 9), flat stone lintels and sills on doors and windows, carved wood frames around doors and windows, stone basements up to about 4 feet, decorative ironwork over the basement windows, and transoms over the front doors. Some of the details are similar between the two streets, but other features are different, probably reflecting a slightly more ostentatious façade on Baltimore Avenue than on Pine Street. Notice in Figure 17 the larger brick courses delineating the floors on the Baltimore Avenue houses; curiously at 3937 and 3939 the two patterns were reversed on first and second

floors. All the rowhouses on Pine and Baltimore had brackets with finials separating the individual homes, and on Baltimore Avenue, a brick pier between every pair of homes. All of the rowhouses are mirrored pairs, i.e. the front doors are paired, as can be seen in Figure 7.