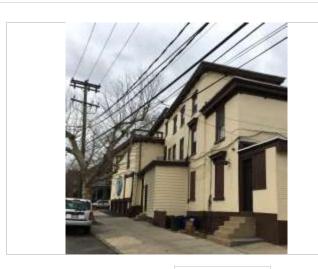

#### Architectural Characteristics of Drexel-Govett Historic District

The Delancey Street brick rowhouses are in the Second Empire style (Figure 6). Most distinctively are the mansard roofs on the houses. A few existing roof materials suggest that they were originally roofed with fishscale slate (Figure 14). The third floor windows in the mansards are pedimented with brackets, and the wood cornices are incised with decorative star shapes. All windows and doors have stone sills and lintels, and where original trim can be seen, it is carved with consoles. Front doors had transoms, but it does not appear that any original windows or doors remain. Nearly all the houses presently have shutters, but it is clear from the variety that most have been replaced or added later. The shutter hinges appear to be original and intact.

Figure 14. 3922 Delancey Street. This is a typical rowhouse with the original slate roof and the decorated cornice. The window sizes have not been changed although all the windows on this street have been replaced.