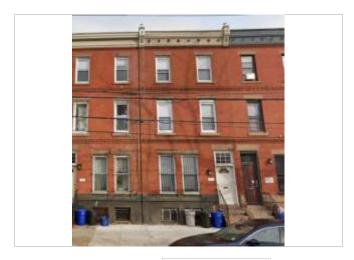

Classification: Contributing

Survey Date:

|                                      | Address:                      | 3917 Baltimore Avenue                              |                                    |
|--------------------------------------|-------------------------------|----------------------------------------------------|------------------------------------|
| Listed on National Reg               | yister: Yes                   | OPA Number:                                        | 271125700                          |
| Individually Listed on               | No                            | Base Reg. Number:                                  | 020S100090                         |
| Philadelphia Register:               |                               | Historical Data                                    |                                    |
|                                      |                               |                                                    |                                    |
| Hist. Resource Type:                 | Twin                          | Architect:                                         | G. W. and W. D. Hewitt, attributed |
| Historic Function:                   | Private Residence             |                                                    |                                    |
| Year Built:                          | 1883                          | Developer:                                         | Anthony J. Drexel                  |
|                                      |                               | Builder:                                           |                                    |
| References:                          |                               |                                                    | The latest                         |
| Listed in Drexel Develo<br>District. | ipment National Register Hist | oric District and West Philadelphia Streetcar Subu | irb National Register Historic     |
| 213011001                            |                               |                                                    |                                    |
|                                      |                               | Physical Description                               |                                    |
| Style:                               | Queen Anne                    | Resource Type:                                     | Twin                               |
| Stories: 3                           | Bays: 2                       | Current Function:                                  | Private Residence                  |
| Foundation:                          | Stone                         | Subfunction:                                       |                                    |
| Exterior Walls:                      | Brick                         | Additions/Alterations:                             |                                    |
| Roof:                                | Flat; tar paper               |                                                    |                                    |
| Windows:                             | Non-historic- other           |                                                    |                                    |
| Doors:                               | Non-historic- vinyl           | Ancillary:                                         |                                    |
| Other Materials:                     | Metal Cornice                 | Sidewalk Material:                                 | Concrete                           |
|                                      |                               | Site Features:                                     | Wrought iron gate                  |
|                                      |                               |                                                    |                                    |
| Notes:                               |                               |                                                    |                                    |
| wrought non gate set                 | tween 3317 and 3313. Become   | ative metal grilles at basement windows.           |                                    |
|                                      |                               |                                                    |                                    |

Classification: Contributing Survey Date: 1/27/2020

Address: 3919 Baltimore Avenue **OPA Number:** Listed on National Register: Yes 271125800 **Individually Listed on** 020S100089 No Base Reg. Number: Philadelphia Register:

#### **Historical Data**

Rowhouse Hist. Resource Type: **Historic Function:** 

Private Residence

Year Built: 1883 Architect: G. W. and W. D. Hewitt,

attributed

Anthony J. Drexel Developer:

Builder:

#### References:

Listed in Drexel Development National Register Historic District and West Philadelphia Streetcar Suburb National Register Historic District.

#### **Physical Description**

Style: Queen Anne Stories: Bays: 2 Foundation: Stone **Exterior Walls:** Brick Roof: Flat; tar paper Windows: Non-historic- other Doors: Non-historic- other **Other Materials:** 

Rowhouse Resource Type: **Current Function:** Private Residence

**Subfunction:** 

Additions/Alterations:

Ancillary:

Sidewalk Material:

Wrought iron gate

Concrete

Site Features:

#### Notes:

Wrought iron gate between 3917 and 3919. Cornice missing decorative elements. Decorative metal grilles at basement windows.

Classification: Contributing

Survey Date:

|                                                  | Address: | 3921 Baltimore Avenue |            |
|--------------------------------------------------|----------|-----------------------|------------|
| Listed on National Register:                     | Yes      | OPA Number:           | 271125900  |
| Individually Listed on<br>Philadelphia Register: | No       | Base Reg. Number:     | 020S100088 |