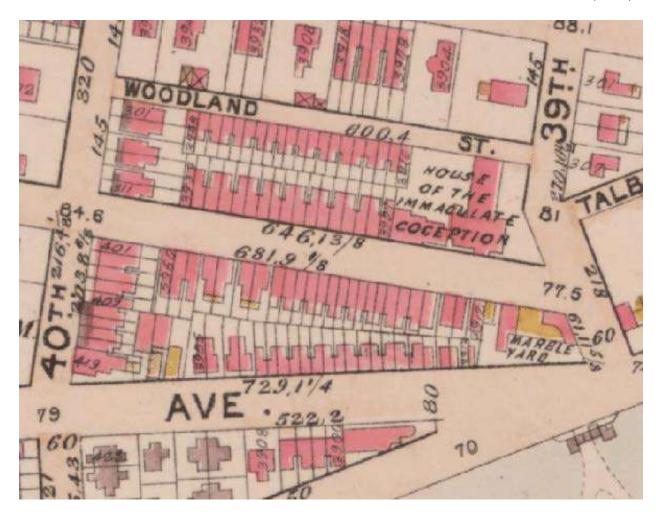

Figure 5: 1895 G. W. Bromley map of the City of Philadelphia, detail of nomination area, PhilaGeoHistory.com Note: Delancey Street at this time was called Woodland Street.

Figure 6: Delancey Street south side looking east