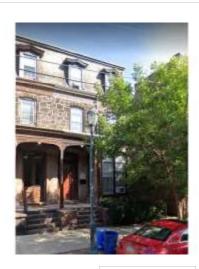

The Pine Street red brick row houses on the north side are high-style late-Victorian structures with neo-Grec elements (see Figure 7). All have arched stone lintels over doors and windows with ornate incised carving. The cornices are heavily bracketed. Several front doors attest to an arched two-panel style door (Figure 15).

floors. All the rowhouses on Pine and Baltimore had brackets with finials separating the individual homes, and on Baltimore Avenue, a brick pier between every pair of homes. All of the rowhouses are mirrored pairs, i.e. the front doors are paired, as can be seen in Figure 7.