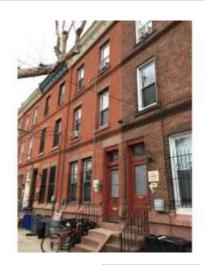

Address: 3913 Baltimore Avenue **OPA Number:** Listed on National Register: Yes 271125500 **Individually Listed on** 020S100056 No Base Reg. Number: Philadelphia Register:

#### **Historical Data**

**Detached Dwelling** Hist. Resource Type: **Historic Function:** 

Private Residence

Year Built: 1883 Architect: G. W. and W. D. Hewitt,

attributed

Anthony J. Drexel Developer:

Builder:

#### References:

Listed in Drexel Development National Register Historic District and West Philadelphia Streetcar Suburb National Register Historic District.

#### **Physical Description**

Style: Queen Anne Stories: Bays: 2 Foundation: Stone **Exterior Walls:** Brick Roof: Flat; tar paper Windows: Non-historic- other Non-historic- vinyl Doors: **Other Materials:** 

Resource Type: **Detached Dwelling Current Function:** Private Residence

**Subfunction:** 

Additions/Alterations:

Ancillary:

Sidewalk Material:

Site Features: Wrought iron gate

Concrete

#### Notes:

Door slab replaced, but retains historic transom and surround. Glass block at basement windows. Upper-story windows have storms. Original cornice and finial remain. Wrought iron gate between 3913 and 3915.