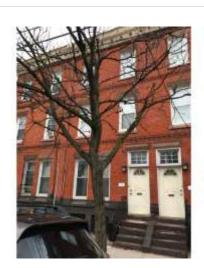

#### Notes:

Wrought iron gate between 3917 and 3919. Cornice missing decorative elements. Decorative metal grilles at basement windows.

Classification: Contributing

Survey Date:

|                                                  | Address: | 3921 Baltimore Avenue |            |
|--------------------------------------------------|----------|-----------------------|------------|
| Listed on National Register:                     | Yes      | OPA Number:           | 271125900  |
| Individually Listed on<br>Philadelphia Register: | No       | Base Reg. Number:     | 020S100088 |

#### Historical Data

Hist. Resource Type: Rowhouse **Historic Function:** Private Residence

Address.

Year Built: 1883 Architect: G. W. and W. D. Hewitt,

attributed

Anthony J. Drexel Developer:

Builder: