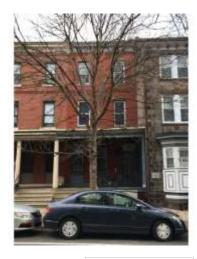

Figure 15. 3907 Pine Street. This is a typical rowhouse on the north side of Pine Street except that the other half of the building has been removed to make room for a pedestrian park. The 1895 Bromley map shows a semi-detached building, with a residence adjacent to the east of 3907 Pine Street and 17 units total.