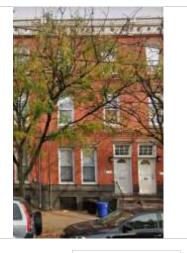

Classification: Contributing Survey Date: 1/27/2020

Address: 3919 Baltimore Avenue **OPA Number:** Listed on National Register: Yes 271125800 **Individually Listed on** 020S100089 No Base Reg. Number: Philadelphia Register:

#### **Historical Data**

Rowhouse Hist. Resource Type: **Historic Function:** 

Private Residence

Year Built: 1883 Architect: G. W. and W. D. Hewitt,

attributed

Anthony J. Drexel Developer:

Builder:

#### References:

Listed in Drexel Development National Register Historic District and West Philadelphia Streetcar Suburb National Register Historic District.

#### **Physical Description**

Style: Queen Anne Stories: Bays: 2 Foundation: Stone **Exterior Walls:** Brick Roof: Flat; tar paper Windows: Non-historic- other Doors: Non-historic- other **Other Materials:** 

Rowhouse Resource Type: **Current Function:** Private Residence

**Subfunction:** 

Additions/Alterations:

Ancillary:

Sidewalk Material:

Wrought iron gate

Concrete

Site Features:

#### Notes:

Wrought iron gate between 3917 and 3919. Cornice missing decorative elements. Decorative metal grilles at basement windows.

Classification: Contributing

Survey Date:

|                                                  | Address: | 3921 Baltimore Avenue |            |
|--------------------------------------------------|----------|-----------------------|------------|
| Listed on National Register:                     | Yes      | OPA Number:           | 271125900  |
| Individually Listed on<br>Philadelphia Register: | No       | Base Reg. Number:     | 020S100088 |