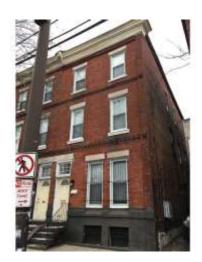

#### **Historical Data**

Twin Hist. Resource Type: **Historic Function:** 

Private Residence

Year Built: 1883 Architect: G. W. and W. D. Hewitt,

attributed

Concrete

Anthony J. Drexel Developer:

Builder:

#### References:

Listed in Drexel Development National Register Historic District and West Philadelphia Streetcar Suburb National Register Historic District.

#### **Physical Description**

Style: Queen Anne Stories: Bays: 2 Foundation: Stone **Exterior Walls:** Brick Roof: Flat; tar paper Windows: Non-historic- other Non-historic- vinyl Doors: **Other Materials:** 

Twin Resource Type: **Current Function:** Private Residence

**Subfunction:** Additions/Alterations:

Ancillary:

Sidewalk Material:

Site Features: Wrought iron gate

Notes:

Wrought iron gate between 3913 and 3915. Decorative metal grilles at basement windows. Original cornice remains.

Classification: Contributing

Survey Date:

|                                      | Address:                      | 3917 Baltimore Avenue                              |                                    |
|--------------------------------------|-------------------------------|----------------------------------------------------|------------------------------------|
| Listed on National Reg               | yister: Yes                   | OPA Number:                                        | 271125700                          |
| Individually Listed on               | No                            | Base Reg. Number:                                  | 020S100090                         |
| Philadelphia Register:               |                               | Historical Data                                    |                                    |
|                                      |                               |                                                    |                                    |
| Hist. Resource Type:                 | Twin                          | Architect:                                         | G. W. and W. D. Hewitt, attributed |
| Historic Function:                   | Private Residence             |                                                    |                                    |
| Year Built:                          | 1883                          | Developer:                                         | Anthony J. Drexel                  |
|                                      |                               | Builder:                                           |                                    |
| References:                          |                               |                                                    | The latest                         |
| Listed in Drexel Develo<br>District. | ipment National Register Hist | oric District and West Philadelphia Streetcar Subu | irb National Register Historic     |
| 213011001                            |                               |                                                    |                                    |
|                                      |                               | Physical Description                               |                                    |
| Style:                               | Queen Anne                    | Resource Type:                                     | Twin                               |
| Stories: 3                           | Bays: 2                       | Current Function:                                  | Private Residence                  |
| Foundation:                          | Stone                         | Subfunction:                                       |                                    |
| Exterior Walls:                      | Brick                         | Additions/Alterations:                             |                                    |
| Roof:                                | Flat; tar paper               |                                                    |                                    |
| Windows:                             | Non-historic- other           |                                                    |                                    |
| Doors:                               | Non-historic- vinyl           | Ancillary:                                         |                                    |
| Other Materials:                     | Metal Cornice                 | Sidewalk Material:                                 | Concrete                           |
|                                      |                               | Site Features:                                     | Wrought iron gate                  |
|                                      |                               |                                                    |                                    |
| Notes:                               |                               |                                                    |                                    |
| wrought non gate set                 | tween 3317 and 3313. Become   | ative metal grilles at basement windows.           |                                    |
|                                      |                               |                                                    |                                    |