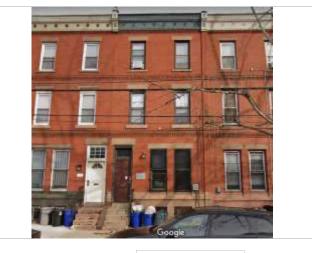

Address: 3913 Baltimore Avenue **OPA Number:** Listed on National Register: Yes 271125500 **Individually Listed on** 020S100056 No Base Reg. Number: Philadelphia Register:

#### **Historical Data**

**Detached Dwelling** Hist. Resource Type: **Historic Function:** 

Private Residence

Year Built: 1883 Architect: G. W. and W. D. Hewitt,

attributed

Anthony J. Drexel Developer:

Builder:

#### References:

Listed in Drexel Development National Register Historic District and West Philadelphia Streetcar Suburb National Register Historic District.

#### **Physical Description**

Style: Queen Anne Stories: Bays: 2 Foundation: Stone **Exterior Walls:** Brick Roof: Flat; tar paper Windows: Non-historic- other Non-historic- vinyl Doors: **Other Materials:** 

Resource Type: **Detached Dwelling Current Function:** Private Residence

**Subfunction:** 

Additions/Alterations:

Ancillary:

Sidewalk Material:

Site Features: Wrought iron gate

Concrete

#### Notes:

Door slab replaced, but retains historic transom and surround. Glass block at basement windows. Upper-story windows have storms. Original cornice and finial remain. Wrought iron gate between 3913 and 3915.

Classification: Contributing

Survey Date:

Address: 3915 Baltimore Avenue **OPA Number:** Listed on National Register: Yes 271125600 **Individually Listed on** 020S100091 No Base Reg. Number: Philadelphia Register: