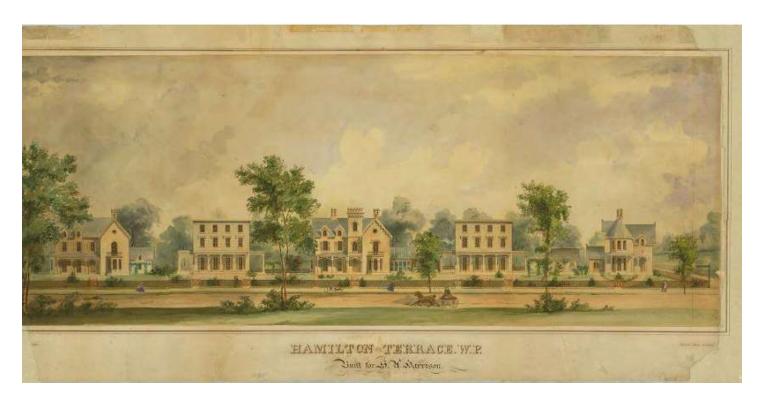

#### Samuel Sloan

A well-known name in nineteenth-century Philadelphia architecture, Samuel Sloan worked prolifically in West Philadelphia designing several housing developments and individual residences with a distinct style. Though Sloan was known throughout the 1850s for his institutional designs, such as asylums and schools, he helped define the early residential environment as well. Sloan received a cluster of commissions during the 1850s and '60s to design residential buildings between 39th and 42nd Streets from Walnut Street to Chester Avenue. One of his earlier clients, Samuel A. Harrison, commissioned Sloan in 1851 to design a group of six buildings on Locust Street. Though the buildings are no longer extant (the land being absorbed into the University of Pennsylvania's campus), the housing development led quickly to a second commission around 1856. Again working for Samuel A. Harrison, Sloan designed Hamilton Terrace as a series of high-style Italianate residences, one of which his client would occupy (Figure 18). Similar to his work at Hamilton Terrace, Sloan was commissioned by Charles M. S. Leslie in 1861 to design Woodland Terrace, originally a group of ten semi-detached Italianate villas.

Figure 17. Brick courses on 3937 (right) and 3939 (left) Baltimore Avenue showing the delineation of floors. The decorative brick courses have been reversed from second floor to third floor.

Figure 18. An illustration of Samuel Sloan's vision for Hamilton Terrace, located on the 500 block of S. 41st Street. Source: Athenaeum of Philadelphia.