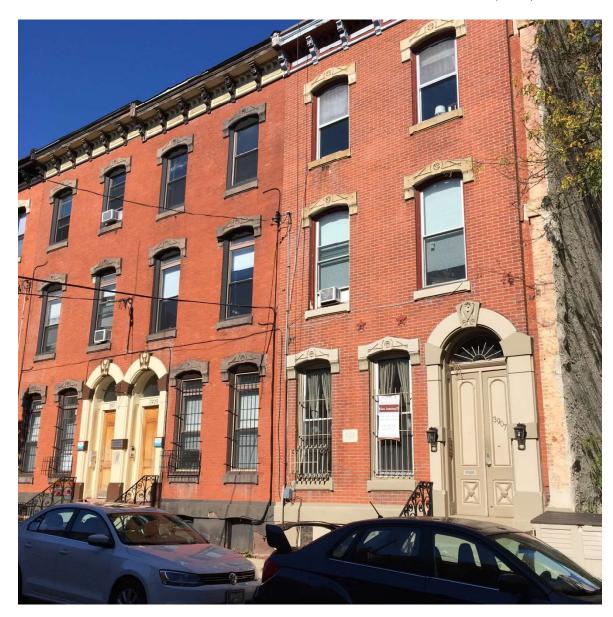

The Pine Street red brick row houses on the north side are high-style late-Victorian structures with neo-Grec elements (see Figure 7). All have arched stone lintels over doors and windows with ornate incised carving. The cornices are heavily bracketed. Several front doors attest to an arched two-panel style door (Figure 15).

floors. All the rowhouses on Pine and Baltimore had brackets with finials separating the individual homes, and on Baltimore Avenue, a brick pier between every pair of homes. All of the rowhouses are mirrored pairs, i.e. the front doors are paired, as can be seen in Figure 7.