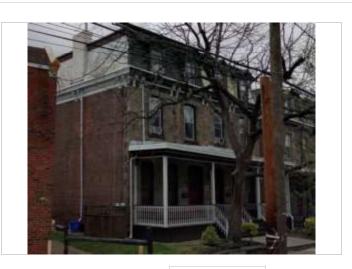

#### Notes:

Wrought iron gate between 3917 and 3919. Cornice missing decorative elements. Decorative metal grilles at basement windows.

Classification: Contributing

Survey Date:

|                                                  | Address: | 3921 Baltimore Avenue |            |
|--------------------------------------------------|----------|-----------------------|------------|
| Listed on National Register:                     | Yes      | OPA Number:           | 271125900  |
| Individually Listed on<br>Philadelphia Register: | No       | Base Reg. Number:     | 020S100088 |

#### Historical Data

Hist. Resource Type: Rowhouse **Historic Function:** Private Residence

Address.

Year Built: 1883 Architect: G. W. and W. D. Hewitt,

attributed

Anthony J. Drexel Developer:

Builder: