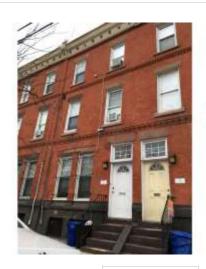

Classification: Contributing

Survey Date:

Address: 3915 Baltimore Avenue **OPA Number:** Listed on National Register: Yes 271125600 **Individually Listed on** 020S100091 No Base Reg. Number: Philadelphia Register:

#### **Historical Data**

Twin Hist. Resource Type: **Historic Function:** 

Private Residence

Year Built: 1883 Architect: G. W. and W. D. Hewitt,

attributed

Concrete

Anthony J. Drexel Developer:

Builder:

Twin Resource Type: **Current Function:** Private Residence

**Subfunction:** Additions/Alterations:

Ancillary:

Sidewalk Material:

Site Features: Wrought iron gate

Notes:

Wrought iron gate between 3913 and 3915. Decorative metal grilles at basement windows. Original cornice remains.

Classification: Contributing

Survey Date:

|                                      | Address:                      | 3917 Baltimore Avenue                              |                                    |
|--------------------------------------|-------------------------------|----------------------------------------------------|------------------------------------|
| Listed on National Reg               | yister: Yes                   | OPA Number:                                        | 271125700                          |
| Individually Listed on               | No                            | Base Reg. Number:                                  | 020S100090                         |
| Philadelphia Register:               |                               | Historical Data                                    |                                    |
|                                      |                               |                                                    |                                    |
| Hist. Resource Type:                 | Twin                          | Architect:                                         | G. W. and W. D. Hewitt, attributed |
| Historic Function:                   | Private Residence             |                                                    |                                    |
| Year Built:                          | 1883                          | Developer:                                         | Anthony J. Drexel                  |
|                                      |                               | Builder:                                           |                                    |
| References:                          |                               |                                                    | The latest                         |
| Listed in Drexel Develo<br>District. | ipment National Register Hist | oric District and West Philadelphia Streetcar Subu | irb National Register Historic     |
| 213011001                            |                               |                                                    |                                    |
|                                      |                               | Physical Description                               |                                    |
| Style:                               | Queen Anne                    | Resource Type:                                     | Twin                               |
| Stories: 3                           | Bays: 2                       | Current Function:                                  | Private Residence                  |
| Foundation:                          | Stone                         | Subfunction:                                       |                                    |
| Exterior Walls:                      | Brick                         | Additions/Alterations:                             |                                    |
| Roof:                                | Flat; tar paper               |                                                    |                                    |
| Windows:                             | Non-historic- other           |                                                    |                                    |
| Doors:                               | Non-historic- vinyl           | Ancillary:                                         |                                    |
| Other Materials:                     | Metal Cornice                 | Sidewalk Material:                                 | Concrete                           |
|                                      |                               | Site Features:                                     | Wrought iron gate                  |
|                                      |                               |                                                    |                                    |
| Notes:                               |                               |                                                    |                                    |
| wrought non gate set                 | tween 3317 and 3313. Become   | ative metal grilles at basement windows.           |                                    |
|                                      |                               |                                                    |                                    |