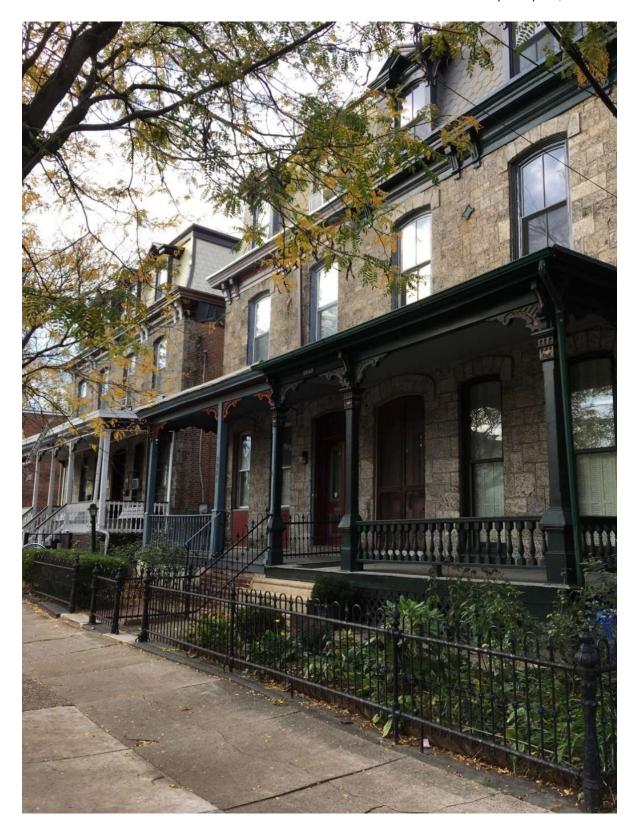

#### Architectural Characteristics of Drexel-Govett Historic District

The Delancey Street brick rowhouses are in the Second Empire style (Figure 6). Most distinctively are the mansard roofs on the houses. A few existing roof materials suggest that they were originally roofed with fishscale slate (Figure 14). The third floor windows in the mansards are pedimented with brackets, and the wood cornices are incised with decorative star shapes. All windows and doors have stone sills and lintels, and where original trim can be seen, it is carved with consoles. Front doors had transoms, but it does not appear that any original windows or doors remain. Nearly all the houses presently have shutters, but it is clear from the variety that most have been replaced or added later. The shutter hinges appear to be original and intact.

The twin buildings at 301 and 303 S. 40<sup>th</sup> Street (Figure 12) are also designed in the Second Empire style but constructed of fieldstone rather than the rowhouse brick. They have a similar cutwork pattern in the cornice trim, but the doors and windows have arched lintels.

The remaining buildings fronting 40<sup>th</sup> Street and the twins on Baltimore Avenue (Nos. 3949-51 and 3953-55) are also Italianate or Second Empire and constructed of stone. This is in keeping with the many Italianate and Second Empire twin houses in the immediate vicinity, particularly Woodland Terrace south of Baltimore Avenue. The 1865 twin Italianate mixed-use property at 421 40<sup>th</sup> Street (Figure 11) has been attributed to the builder George W. Allen and architect Samuel Sloan.<sup>9</sup>

The Pine Street red brick row houses on the north side are high-style late-Victorian structures with neo-Grec elements (see Figure 7). All have arched stone lintels over doors and windows with ornate incised carving. The cornices are heavily bracketed. Several front doors attest to an arched two-panel style door (Figure 15).

The rowhouses built by Drexel on the south side of Pine and the north side of Baltimore are in the Queen Anne style. Their distinctive features include decorative metal cornices, three decorative brick courses delineating the floors (Figures 8 and 9), flat stone lintels and sills on doors and windows, carved wood frames around doors and windows, stone basements up to about 4 feet, decorative ironwork over the basement windows, and transoms over the front doors. Some of the details are similar between the two streets, but other features are different, probably reflecting a slightly more ostentatious façade on Baltimore Avenue than on Pine Street. Notice in Figure 17 the larger brick courses delineating the floors on the Baltimore Avenue houses; curiously at 3937 and 3939 the two patterns were reversed on first and second

floors. All the rowhouses on Pine and Baltimore had brackets with finials separating the individual homes, and on Baltimore Avenue, a brick pier between every pair of homes. All of the rowhouses are mirrored pairs, i.e. the front doors are paired, as can be seen in Figure 7.