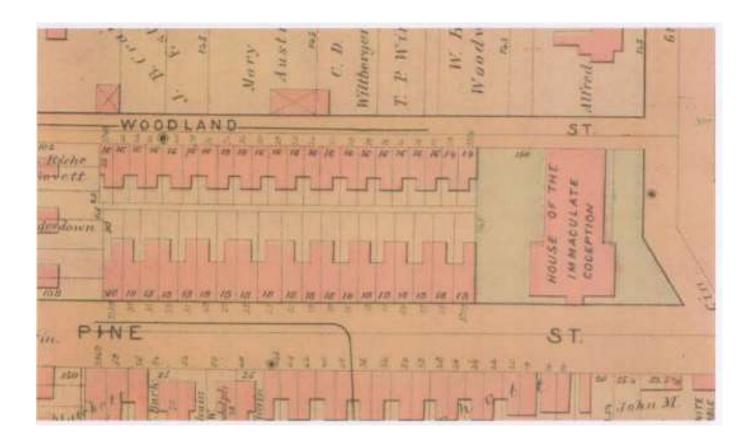

## **Figures**

Figure 3: 1886 map of Philadelphia, detail of nomination, "Atlas of West Philadelphia, 24th and 27th wards" by William G.Baist, West Philadelphia Community History Center, <a href="https://westphillyhistory.archives.upenn.edu/maps">https://westphillyhistory.archives.upenn.edu/maps</a>. Note the additional 2 houses, 3903 and 3905, are on the map, but by 1895 the 2 houses have been removed and a large addition to the House of the Immaculate Conception has been built.