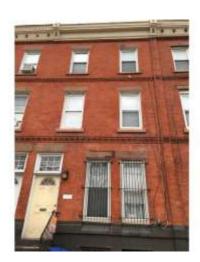

The Pine Street red brick row houses on the north side are high-style late-Victorian structures with neo-Grec elements (see Figure 7). All have arched stone lintels over doors and windows with ornate incised carving. The cornices are heavily bracketed. Several front doors attest to an arched two-panel style door (Figure 15).

floors. All the rowhouses on Pine and Baltimore had brackets with finials separating the individual homes, and on Baltimore Avenue, a brick pier between every pair of homes. All of the rowhouses are mirrored pairs, i.e. the front doors are paired, as can be seen in Figure 7.