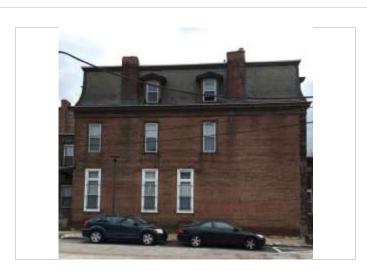

#### Architectural Characteristics of Drexel-Govett Historic District

The Delancey Street brick rowhouses are in the Second Empire style (Figure 6). Most distinctively are the mansard roofs on the houses. A few existing roof materials suggest that they were originally roofed with fishscale slate (Figure 14). The third floor windows in the mansards are pedimented with brackets, and the wood cornices are incised with decorative star shapes. All windows and doors have stone sills and lintels, and where original trim can be seen, it is carved with consoles. Front doors had transoms, but it does not appear that any original windows or doors remain. Nearly all the houses presently have shutters, but it is clear from the variety that most have been replaced or added later. The shutter hinges appear to be original and intact.

Figure 14. 3922 Delancey Street. This is a typical rowhouse with the original slate roof and the decorated cornice. The window sizes have not been changed although all the windows on this street have been replaced.