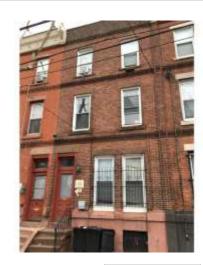

Address: 3913 Baltimore Avenue **OPA Number:** Listed on National Register: Yes 271125500 **Individually Listed on** 020S100056 No Base Reg. Number: Philadelphia Register:

#### **Historical Data**

**Detached Dwelling** Hist. Resource Type: **Historic Function:** 

Private Residence

Year Built: 1883 Architect: G. W. and W. D. Hewitt,

attributed

Anthony J. Drexel Developer:

Builder:

#### References:

Listed in Drexel Development National Register Historic District and West Philadelphia Streetcar Suburb National Register Historic District.

#### **Physical Description**

Style: Queen Anne Stories: Bays: 2 Foundation: Stone **Exterior Walls:** Brick Roof: Flat; tar paper Windows: Non-historic- other Non-historic- vinyl Doors: **Other Materials:** 

Resource Type: **Detached Dwelling Current Function:** Private Residence

**Subfunction:** 

Additions/Alterations:

Ancillary:

Sidewalk Material:

Site Features: Wrought iron gate

Concrete

#### Notes:

Door slab replaced, but retains historic transom and surround. Glass block at basement windows. Upper-story windows have storms. Original cornice and finial remain. Wrought iron gate between 3913 and 3915.