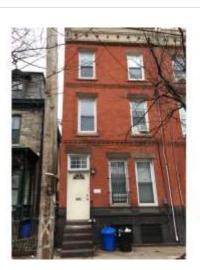

Classification: Contributing

Survey Date:

Address: 3915 Baltimore Avenue **OPA Number:** Listed on National Register: Yes 271125600 **Individually Listed on** 020S100091 No Base Reg. Number: Philadelphia Register:

#### **Historical Data**

Twin Hist. Resource Type: **Historic Function:** 

Private Residence

Year Built: 1883 Architect: G. W. and W. D. Hewitt,

attributed

Concrete

Anthony J. Drexel Developer:

Builder:

#### **Physical Description**

Style: Queen Anne Stories: Bays: 2 Foundation: Stone **Exterior Walls:** Brick Roof: Flat; tar paper Windows: Non-historic- other Non-historic- vinyl Doors: **Other Materials:** 

Twin Resource Type: **Current Function:** Private Residence

**Subfunction:** Additions/Alterations:

Ancillary:

Sidewalk Material:

Site Features: Wrought iron gate

Notes:

Wrought iron gate between 3913 and 3915. Decorative metal grilles at basement windows. Original cornice remains.