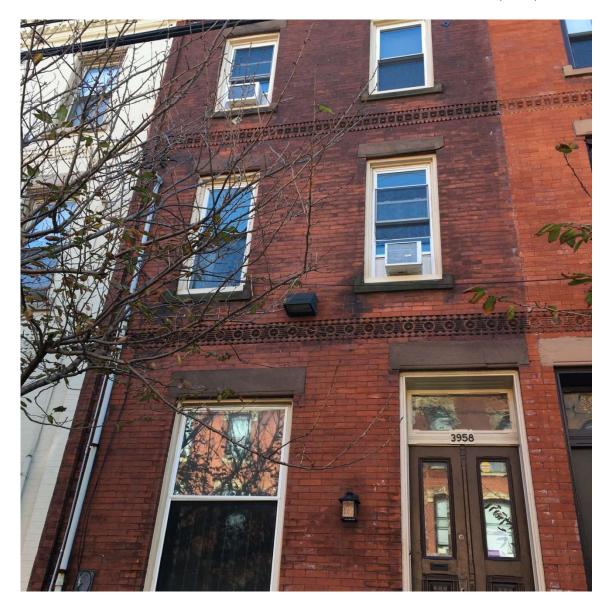

Figure 16. 3958 Pine Street. This is one of three in a row, separated from the rest of the rowhouses on the south side of Pine Street. It is the only house on the street with this door, a wood double-door with panels and lights, transom above, and carving in the frame intact. All other doors and windows on the street have been replaced. The details are consistent with details on 3913 Baltimore as seen in Picture 11.