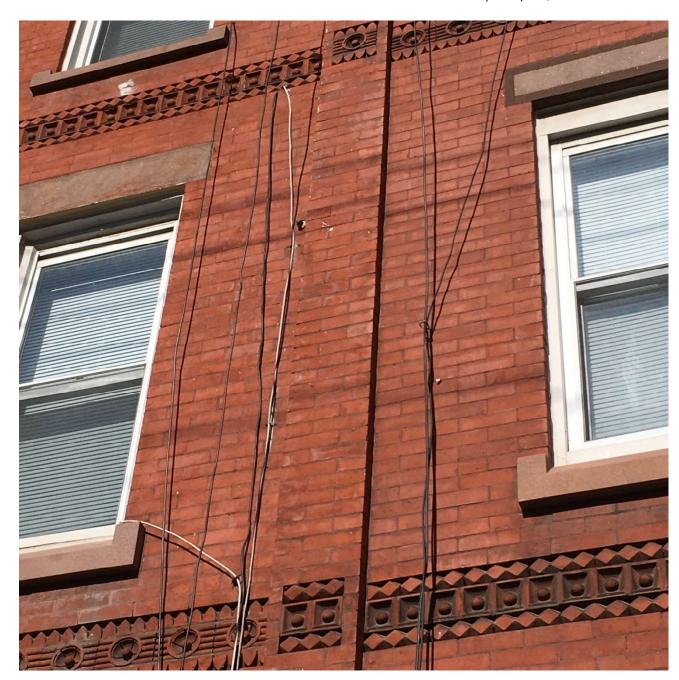

Figure 17. Brick courses on 3937 (right) and 3939 (left) Baltimore Avenue showing the delineation of floors. The decorative brick courses have been reversed from second floor to third floor.

Figure 18. An illustration of Samuel Sloan's vision for Hamilton Terrace, located on the 500 block of S. 41st Street. Source: Athenaeum of Philadelphia.