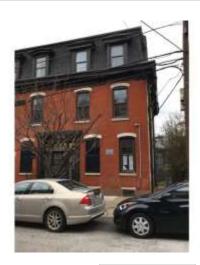

#### Architectural Characteristics of Drexel-Govett Historic District

The Delancey Street brick rowhouses are in the Second Empire style (Figure 6). Most distinctively are the mansard roofs on the houses. A few existing roof materials suggest that they were originally roofed with fishscale slate (Figure 14). The third floor windows in the mansards are pedimented with brackets, and the wood cornices are incised with decorative star shapes. All windows and doors have stone sills and lintels, and where original trim can be seen, it is carved with consoles. Front doors had transoms, but it does not appear that any original windows or doors remain. Nearly all the houses presently have shutters, but it is clear from the variety that most have been replaced or added later. The shutter hinges appear to be original and intact.

Figure 14. 3922 Delancey Street. This is a typical rowhouse with the original slate roof and the decorated cornice. The window sizes have not been changed although all the windows on this street have been replaced.