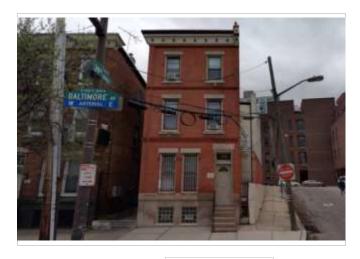

Figure 12. 301 and 303  $40^{th}$  Street (southeast corner of  $40^{th}$  and Delancey Streets).

Figure 13. 3913 Baltimore Avenue (northwest corner of  $39^{th}$  Street Park and Baltimore Avenue). This is a typical rowhouse except that it is not attached to the row.

Address: 3913 Baltimore Avenue **OPA Number:** Listed on National Register: Yes 271125500 **Individually Listed on** 020S100056 No Base Reg. Number: Philadelphia Register:

#### **Historical Data**

**Detached Dwelling** Hist. Resource Type: **Historic Function:** 

Private Residence

Year Built: 1883 Architect: G. W. and W. D. Hewitt,

attributed

Anthony J. Drexel Developer:

Builder:

#### References:

Listed in Drexel Development National Register Historic District and West Philadelphia Streetcar Suburb National Register Historic District.

#### **Physical Description**

Style: Queen Anne Stories: Bays: 2 Foundation: Stone **Exterior Walls:** Brick Roof: Flat; tar paper Windows: Non-historic- other Non-historic- vinyl Doors: **Other Materials:** 

Resource Type: **Detached Dwelling Current Function:** Private Residence

**Subfunction:** 

Additions/Alterations:

Ancillary:

Sidewalk Material:

Site Features: Wrought iron gate

Concrete

#### Notes:

Door slab replaced, but retains historic transom and surround. Glass block at basement windows. Upper-story windows have storms. Original cornice and finial remain. Wrought iron gate between 3913 and 3915.