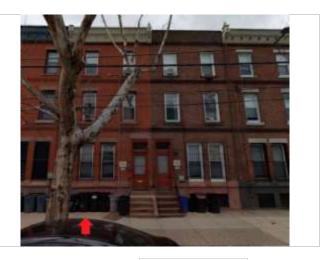

Address: 3913 Baltimore Avenue **OPA Number:** Listed on National Register: Yes 271125500 **Individually Listed on** 020S100056 No Base Reg. Number: Philadelphia Register:

#### **Historical Data**

**Detached Dwelling** Hist. Resource Type: **Historic Function:** 

Private Residence

Year Built: 1883 Architect: G. W. and W. D. Hewitt,

attributed

Anthony J. Drexel Developer:

Builder:

#### References:

Listed in Drexel Development National Register Historic District and West Philadelphia Streetcar Suburb National Register Historic District.

#### **Physical Description**

Style: Queen Anne Stories: Bays: 2 Foundation: Stone **Exterior Walls:** Brick Roof: Flat; tar paper Windows: Non-historic- other Non-historic- vinyl Doors: **Other Materials:** 

Resource Type: **Detached Dwelling Current Function:** Private Residence

**Subfunction:** 

Additions/Alterations:

Ancillary:

Sidewalk Material:

Site Features: Wrought iron gate

Concrete

#### Notes:

Door slab replaced, but retains historic transom and surround. Glass block at basement windows. Upper-story windows have storms. Original cornice and finial remain. Wrought iron gate between 3913 and 3915.

Classification: Contributing

Survey Date:

Address: 3915 Baltimore Avenue **OPA Number:** Listed on National Register: Yes 271125600 **Individually Listed on** 020S100091 No Base Reg. Number: Philadelphia Register: