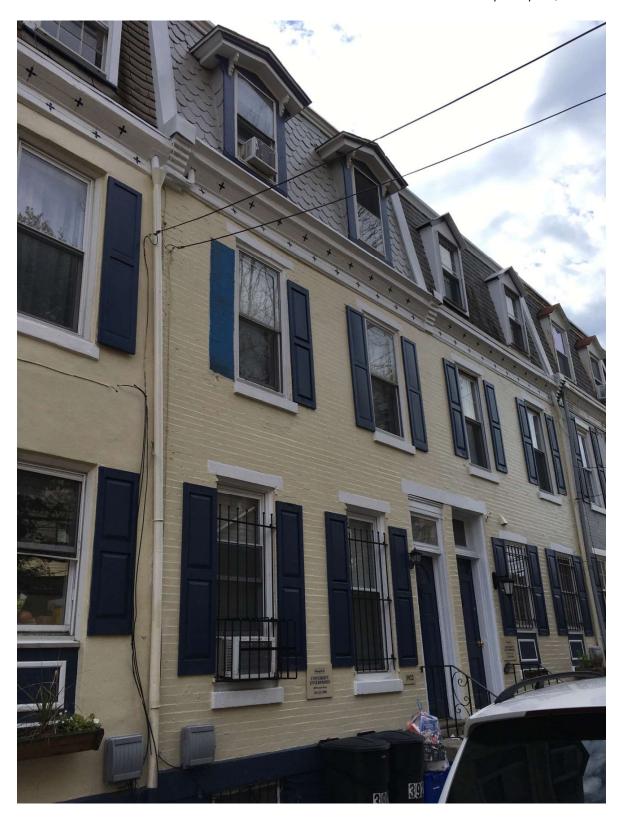

#### Architectural Characteristics of Drexel-Govett Historic District

The Delancey Street brick rowhouses are in the Second Empire style (Figure 6). Most distinctively are the mansard roofs on the houses. A few existing roof materials suggest that they were originally roofed with fishscale slate (Figure 14). The third floor windows in the mansards are pedimented with brackets, and the wood cornices are incised with decorative star shapes. All windows and doors have stone sills and lintels, and where original trim can be seen, it is carved with consoles. Front doors had transoms, but it does not appear that any original windows or doors remain. Nearly all the houses presently have shutters, but it is clear from the variety that most have been replaced or added later. The shutter hinges appear to be original and intact.

The rowhouses built by Drexel on the south side of Pine and the north side of Baltimore are in the Queen Anne style. Their distinctive features include decorative metal cornices, three decorative brick courses delineating the floors (Figures 8 and 9), flat stone lintels and sills on doors and windows, carved wood frames around doors and windows, stone basements up to about 4 feet, decorative ironwork over the basement windows, and transoms over the front doors. Some of the details are similar between the two streets, but other features are different, probably reflecting a slightly more ostentatious façade on Baltimore Avenue than on Pine Street. Notice in Figure 17 the larger brick courses delineating the floors on the Baltimore Avenue houses; curiously at 3937 and 3939 the two patterns were reversed on first and second