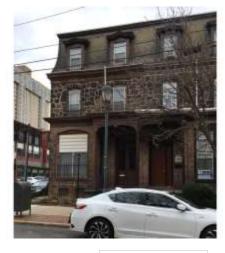

Address: 3913 Baltimore Avenue **OPA Number:** Listed on National Register: Yes 271125500 **Individually Listed on** 020S100056 No Base Reg. Number: Philadelphia Register:

#### **Historical Data**

**Detached Dwelling** Hist. Resource Type: **Historic Function:** 

Private Residence

Year Built: 1883 Architect: G. W. and W. D. Hewitt,

attributed

Anthony J. Drexel Developer:

Builder:

#### **Physical Description**

Style: Queen Anne Stories: Bays: 2 Foundation: Stone **Exterior Walls:** Brick Roof: Flat; tar paper Windows: Non-historic- other Non-historic- vinyl Doors: **Other Materials:** 

#### Notes:

Door slab replaced, but retains historic transom and surround. Glass block at basement windows. Upper-story windows have storms. Original cornice and finial remain. Wrought iron gate between 3913 and 3915.