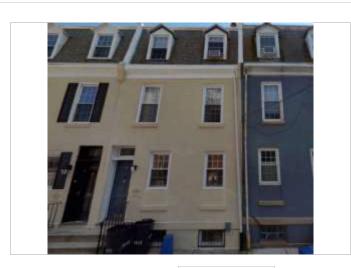

Classification: Contributing

Survey Date:

Address: 3915 Baltimore Avenue **OPA Number:** Listed on National Register: Yes 271125600 **Individually Listed on** 020S100091 No Base Reg. Number: Philadelphia Register:

#### **Historical Data**

Twin Hist. Resource Type: **Historic Function:** 

Private Residence

Year Built: 1883 Architect: G. W. and W. D. Hewitt,

attributed

Concrete

Anthony J. Drexel Developer:

Builder:

#### **Physical Description**

Style: Queen Anne Stories: Bays: 2 Foundation: Stone **Exterior Walls:** Brick Roof: Flat; tar paper Windows: Non-historic- other Non-historic- vinyl Doors: **Other Materials:** 

Twin Resource Type: **Current Function:** Private Residence

**Subfunction:** Additions/Alterations:

Ancillary:

Sidewalk Material:

Site Features: Wrought iron gate

Notes:

Wrought iron gate between 3913 and 3915. Decorative metal grilles at basement windows. Original cornice remains.