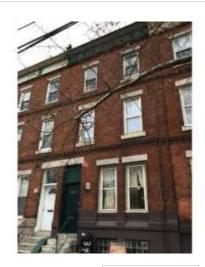

Figure 12. 301 and 303  $40^{th}$  Street (southeast corner of  $40^{th}$  and Delancey Streets).

Figure 13. 3913 Baltimore Avenue (northwest corner of  $39^{th}$  Street Park and Baltimore Avenue). This is a typical rowhouse except that it is not attached to the row.