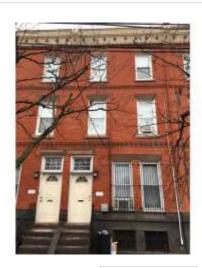

Classification: Contributing

Survey Date:

Address: 3915 Baltimore Avenue **OPA Number:** Listed on National Register: Yes 271125600 **Individually Listed on** 020S100091 No Base Reg. Number: Philadelphia Register:

#### **Historical Data**

Twin Hist. Resource Type: **Historic Function:** 

Private Residence

Year Built: 1883 Architect: G. W. and W. D. Hewitt,

attributed

Concrete

Anthony J. Drexel Developer:

Builder:

#### References:

Listed in Drexel Development National Register Historic District and West Philadelphia Streetcar Suburb National Register Historic District.

#### **Physical Description**

Style: Queen Anne Stories: Bays: 2 Foundation: Stone **Exterior Walls:** Brick Roof: Flat; tar paper Windows: Non-historic- other Non-historic- vinyl Doors: **Other Materials:** 

Twin Resource Type: **Current Function:** Private Residence

**Subfunction:** Additions/Alterations:

Ancillary:

Sidewalk Material:

Site Features: Wrought iron gate

Notes:

Wrought iron gate between 3913 and 3915. Decorative metal grilles at basement windows. Original cornice remains.

Classification: Contributing

Survey Date:

|                                      | Address:                      | 3917 Baltimore Avenue                              |                                    |
|--------------------------------------|-------------------------------|----------------------------------------------------|------------------------------------|
| Listed on National Reg               | yister: Yes                   | OPA Number:                                        | 271125700                          |
| Individually Listed on               | No                            | Base Reg. Number:                                  | 020S100090                         |
| Philadelphia Register:               |                               | Historical Data                                    |                                    |
|                                      |                               |                                                    |                                    |
| Hist. Resource Type:                 | Twin                          | Architect:                                         | G. W. and W. D. Hewitt, attributed |
| Historic Function:                   | Private Residence             |                                                    |                                    |
| Year Built:                          | 1883                          | Developer:                                         | Anthony J. Drexel                  |
|                                      |                               | Builder:                                           |                                    |
| References:                          |                               |                                                    | The latest                         |
| Listed in Drexel Develo<br>District. | ipment National Register Hist | oric District and West Philadelphia Streetcar Subu | irb National Register Historic     |
| 213011001                            |                               |                                                    |                                    |
|                                      |                               | Physical Description                               |                                    |
| Style:                               | Queen Anne                    | Resource Type:                                     | Twin                               |
| Stories: 3                           | Bays: 2                       | Current Function:                                  | Private Residence                  |
| Foundation:                          | Stone                         | Subfunction:                                       |                                    |
| Exterior Walls:                      | Brick                         | Additions/Alterations:                             |                                    |
| Roof:                                | Flat; tar paper               |                                                    |                                    |
| Windows:                             | Non-historic- other           |                                                    |                                    |
| Doors:                               | Non-historic- vinyl           | Ancillary:                                         |                                    |
| Other Materials:                     | Metal Cornice                 | Sidewalk Material:                                 | Concrete                           |
|                                      |                               | Site Features:                                     | Wrought iron gate                  |
|                                      |                               |                                                    |                                    |
| Notes:                               |                               |                                                    |                                    |
| wrought non gate set                 | tween 3317 and 3313. Become   | ative metal grilles at basement windows.           |                                    |
|                                      |                               |                                                    |                                    |