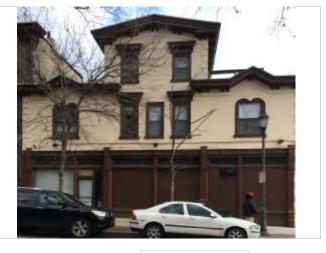

The rowhouses built by Drexel on the south side of Pine and the north side of Baltimore are in the Queen Anne style. Their distinctive features include decorative metal cornices, three decorative brick courses delineating the floors (Figures 8 and 9), flat stone lintels and sills on doors and windows, carved wood frames around doors and windows, stone basements up to about 4 feet, decorative ironwork over the basement windows, and transoms over the front doors. Some of the details are similar between the two streets, but other features are different, probably reflecting a slightly more ostentatious façade on Baltimore Avenue than on Pine Street. Notice in Figure 17 the larger brick courses delineating the floors on the Baltimore Avenue houses; curiously at 3937 and 3939 the two patterns were reversed on first and second

floors. All the rowhouses on Pine and Baltimore had brackets with finials separating the individual homes, and on Baltimore Avenue, a brick pier between every pair of homes. All of the rowhouses are mirrored pairs, i.e. the front doors are paired, as can be seen in Figure 7.