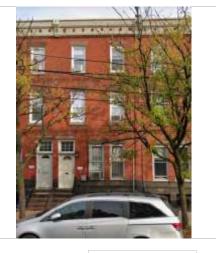

Address: 3913 Baltimore Avenue **OPA Number:** Listed on National Register: Yes 271125500 **Individually Listed on** 020S100056 No Base Reg. Number: Philadelphia Register:

#### **Historical Data**

**Detached Dwelling** Hist. Resource Type: **Historic Function:** 

Private Residence

Year Built: 1883 Architect: G. W. and W. D. Hewitt,

attributed

Anthony J. Drexel Developer:

Builder:

#### References:

Listed in Drexel Development National Register Historic District and West Philadelphia Streetcar Suburb National Register Historic District.

#### **Physical Description**

Style: Queen Anne Stories: Bays: 2 Foundation: Stone **Exterior Walls:** Brick Roof: Flat; tar paper Windows: Non-historic- other Non-historic- vinyl Doors: **Other Materials:** 

Resource Type: **Detached Dwelling Current Function:** Private Residence

**Subfunction:** 

Additions/Alterations:

Ancillary:

Sidewalk Material:

Site Features: Wrought iron gate

Concrete

#### Notes:

Door slab replaced, but retains historic transom and surround. Glass block at basement windows. Upper-story windows have storms. Original cornice and finial remain. Wrought iron gate between 3913 and 3915.

Classification: Contributing

Survey Date:

Address: 3915 Baltimore Avenue **OPA Number:** Listed on National Register: Yes 271125600 **Individually Listed on** 020S100091 No Base Reg. Number: Philadelphia Register: