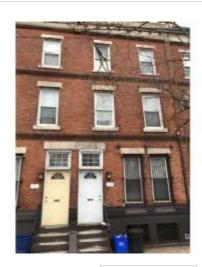

#### Architectural Characteristics of Drexel-Govett Historic District

The Delancey Street brick rowhouses are in the Second Empire style (Figure 6). Most distinctively are the mansard roofs on the houses. A few existing roof materials suggest that they were originally roofed with fishscale slate (Figure 14). The third floor windows in the mansards are pedimented with brackets, and the wood cornices are incised with decorative star shapes. All windows and doors have stone sills and lintels, and where original trim can be seen, it is carved with consoles. Front doors had transoms, but it does not appear that any original windows or doors remain. Nearly all the houses presently have shutters, but it is clear from the variety that most have been replaced or added later. The shutter hinges appear to be original and intact.

Figure 14. 3922 Delancey Street. This is a typical rowhouse with the original slate roof and the decorated cornice. The window sizes have not been changed although all the windows on this street have been replaced.