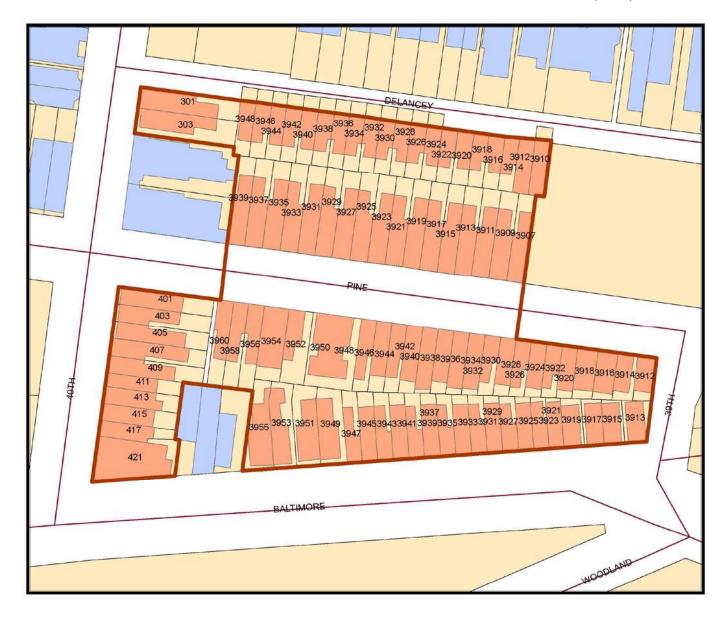

#### **Drexel-Govett Historic District**

Figure 1. Boundary of the proposed Drexel-Govett Historic District shown in red.

Figure 2. Boundary of the proposed Drexel-Govett Historic District outlined in red.

#### **Boundary Description:**

Beginning at the northwest corner of the intersection formed by Baltimore Avenue and S. 39th Street, thence extending northeasterly approximately 86 feet along the eastern property lines of 3913 Baltimore Avenue and 3912 Pine Street to the southwest corner of Pine and S. 39th Streets; thence extending northwesterly along the south side of Pine Street approximately 144 feet to a point at the northern property line between 3926 and 3928 Pine Street; thence extending northeasterly across Pine Street following the eastern property line of 3907 Pine Street to a point at the rear property line of 3910 Delancey Street; thence extending southeasterly along the rear property line of 3910 Delancey Street approximately 8.5 feet to a point; thence extending northeasterly along the eastern property line of 3910 Delancey Street approximately 55 feet to a point on the south side of Delancey Street; thence extending northwesterly along the south side of Delancey Street approximately 421 feet to a point at the at the southeast corner of Delancey and S. 40th Streets; thence extending southwesterly approximately 48 feet to a point on the east side of S. 40th Street; thence extending southeasterly along the southern property line of 303 S. 40th Street 102 feet to a point; thence extending southwesterly along the rear property line of 305-07 S. 40th Street approximately 8 feet to a point; thence following the rear property line southwesterly approximately 8 feet to a point and extending southeasterly approximately 6 feet to a point; thence continuing southwesterly along the rear property lines of 305-07 and 309-11 S. 40th Street and across Pine Street approximately 149 feet to a point on the south side of Pine Street at the northern property line of 3960 Pine Street; thence extending along the south side of Pine Street approximately 103 feet to a point at the southeast corner of Pine and S. 40th Streets; thence extending southwesterly along the east side of S. 40th Street approximately 201 feet to the northeast corner of S. 40th Street and Baltimore Avenue; thence extending along the north side of Baltimore Avenue northeasterly approximately 85 feet to a point at the rear property line of 421 S. 40th Street; thence extending northeasterly along the rear property line of 421 S. 40th Street approximately 37.5 feet to a point; thence extending northwesterly along the northern property line of 421 S. 40th Street approximately 5 feet to a point; thence extending northeasterly approximately 59 feet along the rear property lines of 417, 415, 413, and 411 S. 40th Street to a point; thence extending southeasterly approximately 71 feet along the southern property lines of 411 S. 40th Street and 3960, 3958, and 3956 Pine Street to a point; thence extending approximately 82 feet along the western property line of 3955 Baltimore Avenue to a point on the north side of Baltimore Avenue; thence extending northeasterly approximately 411.5 feet to a point at the northwest corner of Baltimore Avenue and S. 39th Street, being the place of beginning.