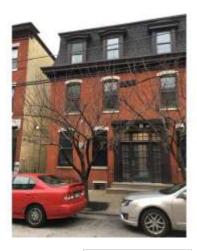

#### Architectural Characteristics of Drexel-Govett Historic District

The Delancey Street brick rowhouses are in the Second Empire style (Figure 6). Most distinctively are the mansard roofs on the houses. A few existing roof materials suggest that they were originally roofed with fishscale slate (Figure 14). The third floor windows in the mansards are pedimented with brackets, and the wood cornices are incised with decorative star shapes. All windows and doors have stone sills and lintels, and where original trim can be seen, it is carved with consoles. Front doors had transoms, but it does not appear that any original windows or doors remain. Nearly all the houses presently have shutters, but it is clear from the variety that most have been replaced or added later. The shutter hinges appear to be original and intact.

Figure 14. 3922 Delancey Street. This is a typical rowhouse with the original slate roof and the decorated cornice. The window sizes have not been changed although all the windows on this street have been replaced.