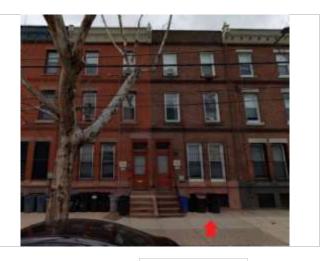

Address: 3913 Baltimore Avenue **OPA Number:** Listed on National Register: Yes 271125500 **Individually Listed on** 020S100056 No Base Reg. Number: Philadelphia Register:

#### **Historical Data**

**Detached Dwelling** Hist. Resource Type: **Historic Function:** 

Private Residence

Year Built: 1883 Architect: G. W. and W. D. Hewitt,

attributed

Anthony J. Drexel Developer:

Builder:

#### References:

Listed in Drexel Development National Register Historic District and West Philadelphia Streetcar Suburb National Register Historic District.

#### **Physical Description**

Style: Queen Anne Stories: Bays: 2 Foundation: Stone **Exterior Walls:** Brick Roof: Flat; tar paper Windows: Non-historic- other Non-historic- vinyl Doors: **Other Materials:** 

Resource Type: **Detached Dwelling Current Function:** Private Residence

**Subfunction:** 

Additions/Alterations:

Ancillary:

Sidewalk Material:

Site Features: Wrought iron gate

Concrete

#### Notes:

Door slab replaced, but retains historic transom and surround. Glass block at basement windows. Upper-story windows have storms. Original cornice and finial remain. Wrought iron gate between 3913 and 3915.

Classification: Contributing

Survey Date:

Address: 3915 Baltimore Avenue **OPA Number:** Listed on National Register: Yes 271125600 **Individually Listed on** 020S100091 No Base Reg. Number: Philadelphia Register: