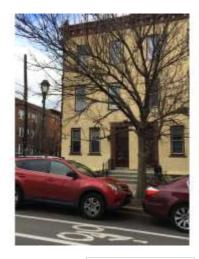

Figure 12. 301 and 303  $40^{th}$  Street (southeast corner of  $40^{th}$  and Delancey Streets).

Figure 13. 3913 Baltimore Avenue (northwest corner of  $39^{th}$  Street Park and Baltimore Avenue). This is a typical rowhouse except that it is not attached to the row.