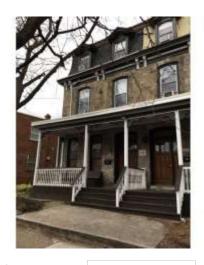

Classification: Contributing

Survey Date:

|                                      | Address:                      | 3917 Baltimore Avenue                              |                                    |
|--------------------------------------|-------------------------------|----------------------------------------------------|------------------------------------|
| Listed on National Reg               | yister: Yes                   | OPA Number:                                        | 271125700                          |
| Individually Listed on               | No                            | Base Reg. Number:                                  | 020S100090                         |
| Philadelphia Register:               |                               | Historical Data                                    |                                    |
|                                      |                               |                                                    |                                    |
| Hist. Resource Type:                 | Twin                          | Architect:                                         | G. W. and W. D. Hewitt, attributed |
| Historic Function:                   | Private Residence             |                                                    |                                    |
| Year Built:                          | 1883                          | Developer:                                         | Anthony J. Drexel                  |
|                                      |                               | Builder:                                           |                                    |
| References:                          |                               |                                                    | The latest                         |
| Listed in Drexel Develo<br>District. | ipment National Register Hist | oric District and West Philadelphia Streetcar Subu | irb National Register Historic     |
| 213011001                            |                               |                                                    |                                    |
|                                      |                               | Physical Description                               |                                    |
| Style:                               | Queen Anne                    | Resource Type:                                     | Twin                               |
| Stories: 3                           | Bays: 2                       | Current Function:                                  | Private Residence                  |
| Foundation:                          | Stone                         | Subfunction:                                       |                                    |
| Exterior Walls:                      | Brick                         | Additions/Alterations:                             |                                    |
| Roof:                                | Flat; tar paper               |                                                    |                                    |
| Windows:                             | Non-historic- other           |                                                    |                                    |
| Doors:                               | Non-historic- vinyl           | Ancillary:                                         |                                    |
| Other Materials:                     | Metal Cornice                 | Sidewalk Material:                                 | Concrete                           |
|                                      |                               | Site Features:                                     | Wrought iron gate                  |
|                                      |                               |                                                    |                                    |
| Notes:                               |                               |                                                    |                                    |
| wrought non gate set                 | tween 3317 and 3313. Become   | ative metal grilles at basement windows.           |                                    |
|                                      |                               |                                                    |                                    |

Classification: Contributing Survey Date: 1/27/2020

Address: 3919 Baltimore Avenue **OPA Number:** Listed on National Register: Yes 271125800 **Individually Listed on** 020S100089 No Base Reg. Number: Philadelphia Register:

#### **Historical Data**

Rowhouse Hist. Resource Type: **Historic Function:** 

Private Residence

Year Built: 1883 Architect: G. W. and W. D. Hewitt,

attributed

Anthony J. Drexel Developer:

Builder:

#### **Physical Description**

Style: Queen Anne Stories: Bays: 2 Foundation: Stone **Exterior Walls:** Brick Roof: Flat; tar paper Windows: Non-historic- other Doors: Non-historic- other **Other Materials:** 