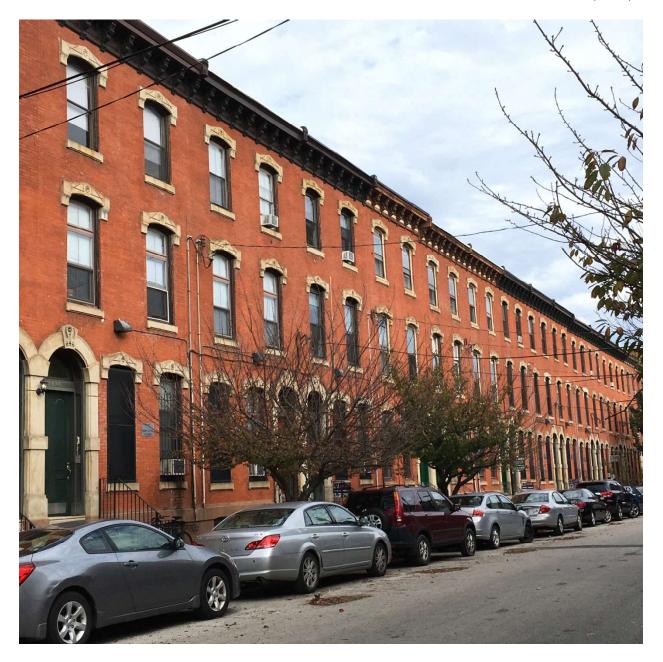

The Pine Street red brick row houses on the north side are high-style late-Victorian structures with neo-Grec elements (see Figure 7). All have arched stone lintels over doors and windows with ornate incised carving. The cornices are heavily bracketed. Several front doors attest to an arched two-panel style door (Figure 15).

floors. All the rowhouses on Pine and Baltimore had brackets with finials separating the individual homes, and on Baltimore Avenue, a brick pier between every pair of homes. All of the rowhouses are mirrored pairs, i.e. the front doors are paired, as can be seen in Figure 7.