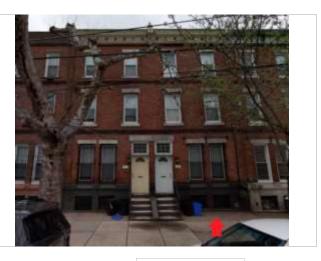

The rowhouses built by Drexel on the south side of Pine and the north side of Baltimore are in the Queen Anne style. Their distinctive features include decorative metal cornices, three decorative brick courses delineating the floors (Figures 8 and 9), flat stone lintels and sills on doors and windows, carved wood frames around doors and windows, stone basements up to about 4 feet, decorative ironwork over the basement windows, and transoms over the front doors. Some of the details are similar between the two streets, but other features are different, probably reflecting a slightly more ostentatious façade on Baltimore Avenue than on Pine Street. Notice in Figure 17 the larger brick courses delineating the floors on the Baltimore Avenue houses; curiously at 3937 and 3939 the two patterns were reversed on first and second

floors. All the rowhouses on Pine and Baltimore had brackets with finials separating the individual homes, and on Baltimore Avenue, a brick pier between every pair of homes. All of the rowhouses are mirrored pairs, i.e. the front doors are paired, as can be seen in Figure 7.