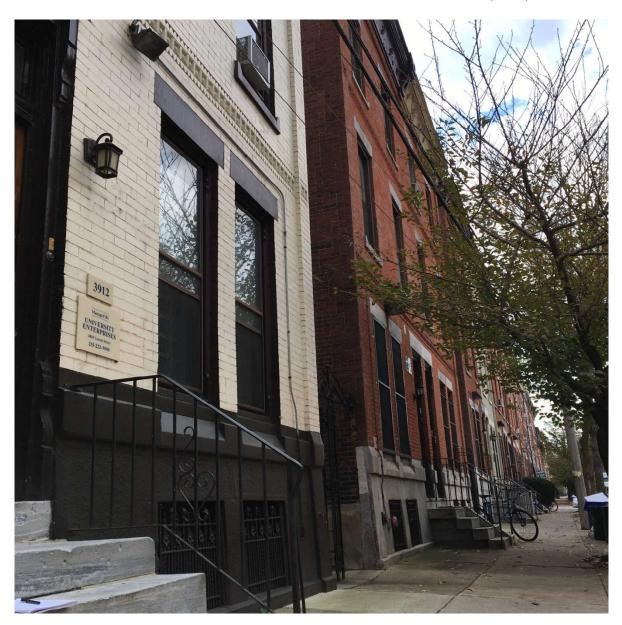

Figure 12. 301 and 303  $40^{th}$  Street (southeast corner of  $40^{th}$  and Delancey Streets).

Figure 13. 3913 Baltimore Avenue (northwest corner of  $39^{th}$  Street Park and Baltimore Avenue). This is a typical rowhouse except that it is not attached to the row.