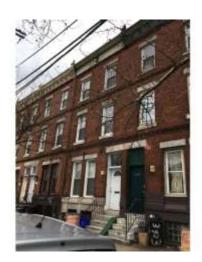

Figure 12. 301 and 303  $40^{th}$  Street (southeast corner of  $40^{th}$  and Delancey Streets).

Figure 13. 3913 Baltimore Avenue (northwest corner of  $39^{th}$  Street Park and Baltimore Avenue). This is a typical rowhouse except that it is not attached to the row.