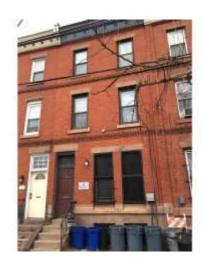

#### **Historical Data**

Twin Hist. Resource Type: **Historic Function:** 

Private Residence

Year Built: 1883 Architect: G. W. and W. D. Hewitt,

attributed

Concrete

Anthony J. Drexel Developer:

Builder:

#### References:

Listed in Drexel Development National Register Historic District and West Philadelphia Streetcar Suburb National Register Historic District.

#### **Physical Description**

Style: Queen Anne Stories: Bays: 2 Foundation: Stone **Exterior Walls:** Brick Roof: Flat; tar paper Windows: Non-historic- other Non-historic- vinyl Doors: **Other Materials:** 

Twin Resource Type: **Current Function:** Private Residence

**Subfunction:** Additions/Alterations:

Ancillary:

Sidewalk Material:

Site Features: Wrought iron gate

Notes:

Wrought iron gate between 3913 and 3915. Decorative metal grilles at basement windows. Original cornice remains.