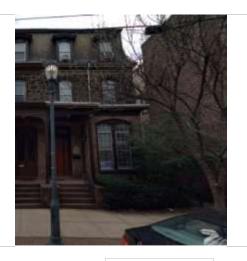

Figure 12. 301 and 303  $40^{th}$  Street (southeast corner of  $40^{th}$  and Delancey Streets).

Figure 13. 3913 Baltimore Avenue (northwest corner of  $39^{th}$  Street Park and Baltimore Avenue). This is a typical rowhouse except that it is not attached to the row.